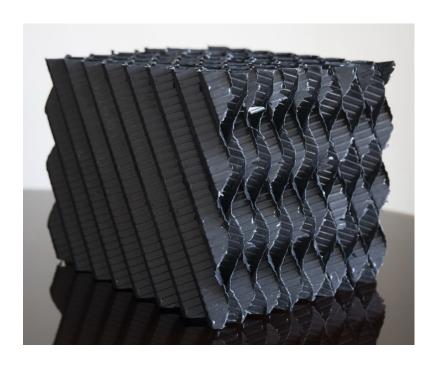

## **TAV-20**

## **FILM Type Filling for Cooling Tower**

| Flute Height<br>(mm) | Exchange<br>Surface<br>(M²/M³) | Minimum<br>Water Load<br>For Cooling<br>Tower<br>(M³/HR)/M² | Sheet thickness<br>before thermoforming<br>(Micron) | Voidage | Material                                      |
|----------------------|--------------------------------|-------------------------------------------------------------|-----------------------------------------------------|---------|-----------------------------------------------|
| 20                   | 140                            | 5.5                                                         | 300/400/500                                         | 97%     | PVC According to CTI<br>Standard STD-136 (00) |